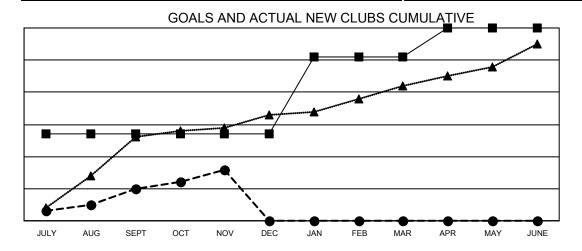

- CURRENT YEAR GOALS FOR NEW CLUBS

- ● - CURRENT YEAR ACTUAL NEW CLUBS

▲ - LAST YEAR ACTUAL NEW CLUBS

## **GMT MONTHLY MEMBERSHIP PROGRESS REPORT**

Multiple District 317

Results as of: 11/30/2024

LOCATION: INDIA

GMT CA 6 - I

DROPPED MEMBERS ACTUAL (including transfers)

| GWT. OF EN    | 01.1          |             |                       | 1             |                         | .1                     |
|---------------|---------------|-------------|-----------------------|---------------|-------------------------|------------------------|
|               | Club          | os          | Members               |               |                         |                        |
|               | RESULTS FOR   | R 2024-2025 | RESULTS FOR 2024-2025 |               |                         |                        |
| QUARTER       | NEW CLUB GOAL | NEW CLUBS   | DROPPED CLUBS         | QUARTER ME    | MBER GROWTH NET<br>GOAL | MEMBER GROWT<br>ACTUAL |
| JULY/AUG/SEPT | 27            | 10          | 5                     | JULY/AUG/SEPT | 458                     | 1,514                  |
| OCT/NOV/DEC   | 0             | 6           | 1                     | OCT/NOV/DEC   | 500                     | 351                    |
| JAN/FEB/MAR   | 24            | 0           | 0                     | JAN/FEB/MAR   | 480                     | 0                      |
| APR/MAY/JUNE  | 9             | 0           | 0                     | APR/MAY/JUNE  | 405                     | 0                      |