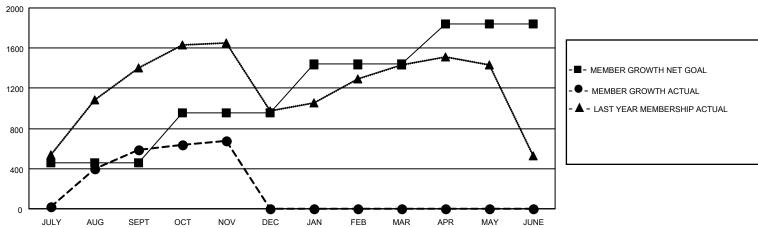

## **GMT MONTHLY MEMBERSHIP PROGRESS REPORT**

Multiple District 317

Results as of: 11/30/2024

LOCATION: INDIA

GMT CA 6 - I

DROPPED MEMBERS ACTUAL (including transfers)

| GWT. OF EN    | 01.1          |             |                       | 1             |                         | .1                     |
|---------------|---------------|-------------|-----------------------|---------------|-------------------------|------------------------|
|               | Club          | os          | Members               |               |                         |                        |
|               | RESULTS FOR   | R 2024-2025 | RESULTS FOR 2024-2025 |               |                         |                        |
| QUARTER       | NEW CLUB GOAL | NEW CLUBS   | DROPPED CLUBS         | QUARTER ME    | MBER GROWTH NET<br>GOAL | MEMBER GROWT<br>ACTUAL |
| JULY/AUG/SEPT | 27            | 10          | 5                     | JULY/AUG/SEPT | 458                     | 1,514                  |
| OCT/NOV/DEC   | 0             | 6           | 1                     | OCT/NOV/DEC   | 500                     | 351                    |
| JAN/FEB/MAR   | 24            | 0           | 0                     | JAN/FEB/MAR   | 480                     | 0                      |
| APR/MAY/JUNE  | 9             | 0           | 0                     | APR/MAY/JUNE  | 405                     | 0                      |

## GOALS AND ACTUAL MEMBERS CUMULATIVE

| DROPPED CLUBS: 6        |            | 298 CLUBS OF 690 ADDED 1 OR MORE | GENDER DISTRIBUTION        |                 |   |
|-------------------------|------------|----------------------------------|----------------------------|-----------------|---|
|                         |            | NEW MEMBERS                      | MALE                       | 16,343 (74.58%) |   |
| DROPPED MEMBERS         |            |                                  | FEMALE                     | 5,571 (25.42%)  |   |
| DECEASED                | 33         | CLICK HERE FOR CUMULATIVE        | TOTAL FAMILY UNIT MEMBERS  |                 | 0 |
| CLUB CANCELLED<br>OTHER | 4<br>1,000 | MEMBERSHIP DATA                  | FAMILY MEMBERS PAYING HALF |                 | 0 |
| TOTAL                   | 1,037      |                                  | DOES                       |                 |   |